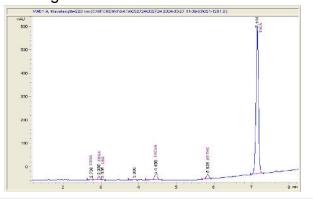

## Hemp Hill Farms

### Sample 432-061324-490

Gorilla Glue

Sample Submitted: 05-16-2024; Report Date: 05-24-2024

# Gorilla Glue

Plant Material: Hemp Flower

### Chromatogram



#### Cannabinoid Profile



### Cannabinoid Profile by HPLC

0.28%

Delta-9-THC

0.01%

**CBD** 

30.71%

**Total Cannabinoids** 

| Cannabinoid          | % wt  | mg/g   |
|----------------------|-------|--------|
| CBDA                 | 0.012 | 0.12   |
| CBGA                 | 0.582 | 5.82   |
| CBG                  | 0.913 | 9.13   |
| THCVa                | 1.216 | 12.16  |
| Delta-9-THC          | 0.280 | 2.80   |
| THCA                 | 27.71 | 277.10 |
| Total Cannabinoids   | 30.71 | 307.1  |
| Calculated Total THC | 24.58 | 245.8  |
| Calculated CBD Yield | 0.01  | 0.11   |
|                      |       |        |

Calculated Total THC = Delta-9-THC + 0.877 \* THCA Calculated Maximum CBD Yield = CBD + 0.877 \* CBDA

Marin Analytics, LLC

250 Bel Marin Keys Blvd, Suite D4 Nov