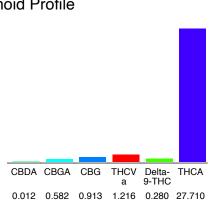

#### Cannabinoid Profile

### Cannabinoid Profile by HPLC

0.28%

Delta-9-THC

0.01%

**CBD** 

30.71%

**Total Cannabinoids** 

| Cannabinoid          | % wt  | mg/g   |
|----------------------|-------|--------|
| CBDA                 | 0.012 | 0.12   |
| CBGA                 | 0.582 | 5.82   |
| CBG                  | 0.913 | 9.13   |
| THCVa                | 1.216 | 12.16  |
| Delta-9-THC          | 0.280 | 2.80   |
| THCA                 | 27.71 | 277.10 |
| Total Cannabinoids   | 30.71 | 307.1  |
| Calculated Total THC | 24.58 | 245.8  |
| Calculated CBD Yield | 0.01  | 0.11   |
|                      |       |        |