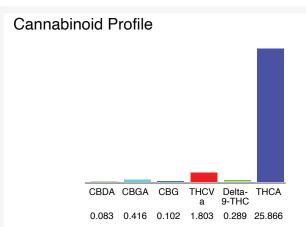

#### Cannabinoid Profile by HPLC

0.29%

Delta-9-THC

0.00%

**CBD** 

28.56%

**Total Cannabinoids** 

| Cannabinoid          | % wt        | mg/g   |
|----------------------|-------------|--------|
| CBDA                 | 0.083       | 0.83   |
| CBGA                 | 0.416       | 4.16   |
| CBG                  | 0.102       | 1.02   |
| THCVa                | 1.803       | 18.03  |
| Delta-9-THC          | 0.289       | 2.89   |
| THCA                 | 25.87       | 258.66 |
| Total Cannabinoids   | 28.56       | 285.6  |
| Calculated Total THC | 22.97       | 229.73 |
| Calculated CBD Yield | 0.07        | 0.73   |
| 0                    | 0.077 + TUO |        |

Calculated Total THC = Delta-9-THC + 0.877 \* THCA Calculated Maximum CBD Yield = CBD + 0.877 \* CBDA

Marin Analytics, LLC

250 Bel Marin Keys Blvd, Suite D4 Novato, CA 94949

833-321-TEST / info@marinanalytics.com