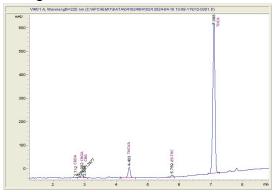

#### Cannabinoid Profile by HPLC

0.29%

Delta-9-THC

0.00%

**CBD** 

28.56%

**Total Cannabinoids** 

| Cannabinoid          | % wt        | mg/g   |
|----------------------|-------------|--------|
| CBDA                 | 0.083       | 0.83   |
| CBGA                 | 0.416       | 4.16   |
| CBG                  | 0.102       | 1.02   |
| THCVa                | 1.803       | 18.03  |
| Delta-9-THC          | 0.289       | 2.89   |
| THCA                 | 25.87       | 258.66 |
| Total Cannabinoids   | 28.56       | 285.6  |
| Calculated Total THC | 22.97       | 229.73 |
| Calculated CBD Yield | 0.07        | 0.73   |
| 0                    | 0.077 + TUO |        |

Calculated Total THC = Delta-9-THC + 0.877 \* THCA Calculated Maximum CBD Yield = CBD + 0.877 \* CBDA

Marin Analytics, LLC

250 Bel Marin Keys Blvd, Suite D4 Novato, CA 94949

833-321-TEST / info@marinanalytics.com